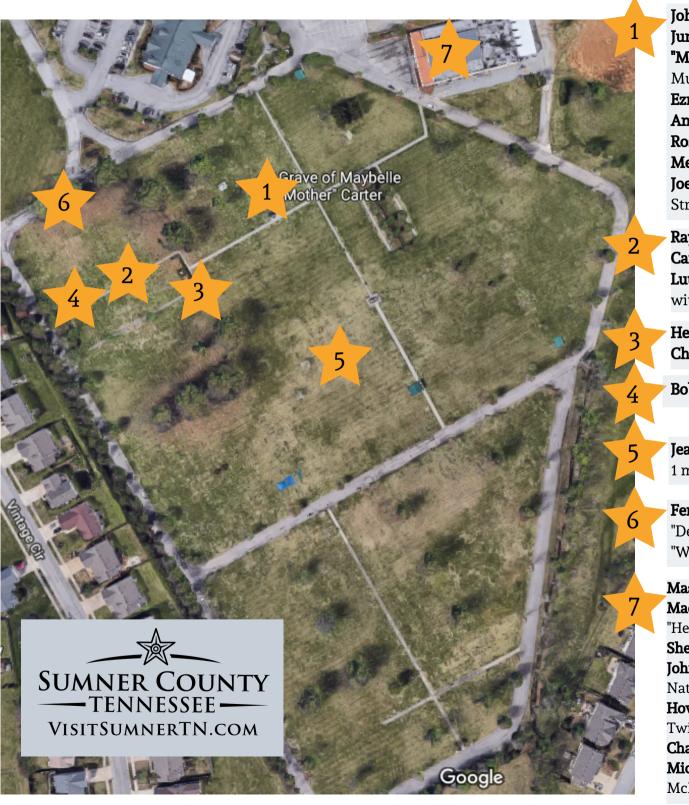

Johnny Cash

**June Carter Cash** 

"Mother" Maybelle Carter - First Lady of Country Music

**Ezra Carter** - father of June Carter Cash

**Anita Carter** - sister of June Carter Cash

Rosanna Lea Carter Adams - dau. of June Carter Cash

Merle Kilgore - co-wrote "Ring of Fire"

**Joe Maphis** - country guitarist known as "The King of Strings"

Ray Cash - father of Johnny Cash
Carrie Cash - mother of Johnny Cash
Luther Perkins - guitarist for Johnny Cash, played
with The Beatles, wrote song "Act Naturally"

**Helen Carter Jones** - sister of June Carter Cash **Charles Willis -** Willis Brothers country ensemble

**Bob Luman -** Country and rockabilly singer

**Jean Shepard -** First female in country music to sell 1 million records

**Ferlin Husky -** Duet with Jean Shepard on "Dear John" popularized Husky, later known for "Wings of a Dove"

## Masoleum

Mae Axton (left) - "Queen Mother of Nashville," co-wrote "Heartbreak Hotel"

**Sheb Wooley (left) -** Singer of "Purple People Eater" **Johnny Russell (left)** - singer, comedian known for "Act Naturally"

**Howard Jenkins (right)** - musician, brother of Conway Twitty

**Charley Walker (left)** - country musician and DJ **Michael Thomas (back right)** - band member of Reba McEntire